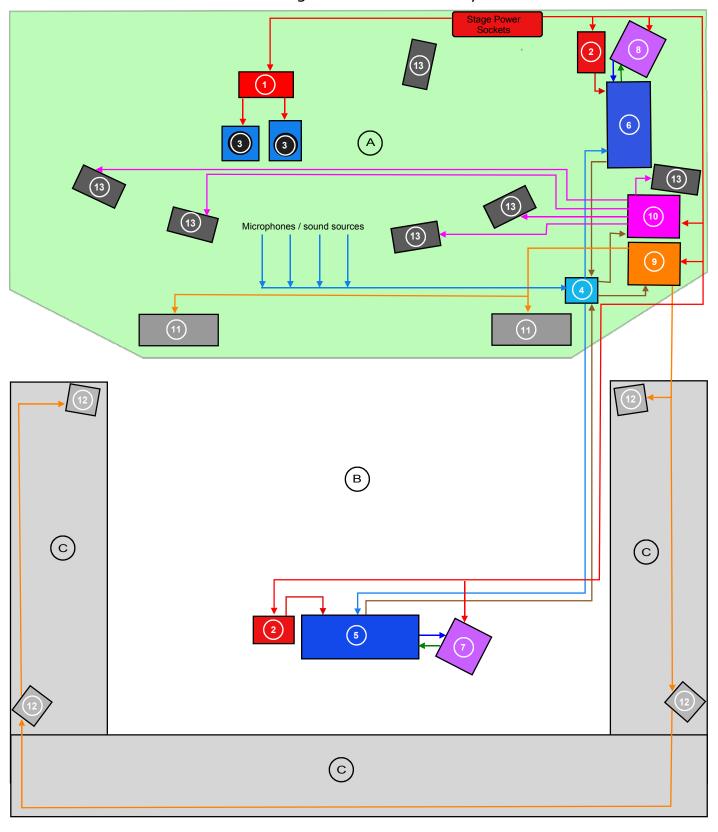

## Theatre Stage and Auditorium Layout

- A = Stage
- = 230V power cables
- = Console signal outputs

- B = Auditorium
- = Console power cables
- ← = Front-of-House amplifier outputs
- C = Balconies → = Signal inputs
- 1 = Stage 230V power distribution2 = Console power supplies
- 3 = Backline amplifiers
- 4 = Stage box/splitter
- 5 = Front-of-House console
- 6 = Monitor console
- 7 = Front-of-House EQ & offboard
- 8 = Monitor EQ & offboard

9 = Front-of-House loudspeaker management & amplifiers

= Monitor amplifier outputs

- 10 = Monitor loudspeaker management & amplifiers
- 11 = Front-of-House Loudspeakers
- 12 = Balcony/side fill loudspeakers
- 13 = Monitors